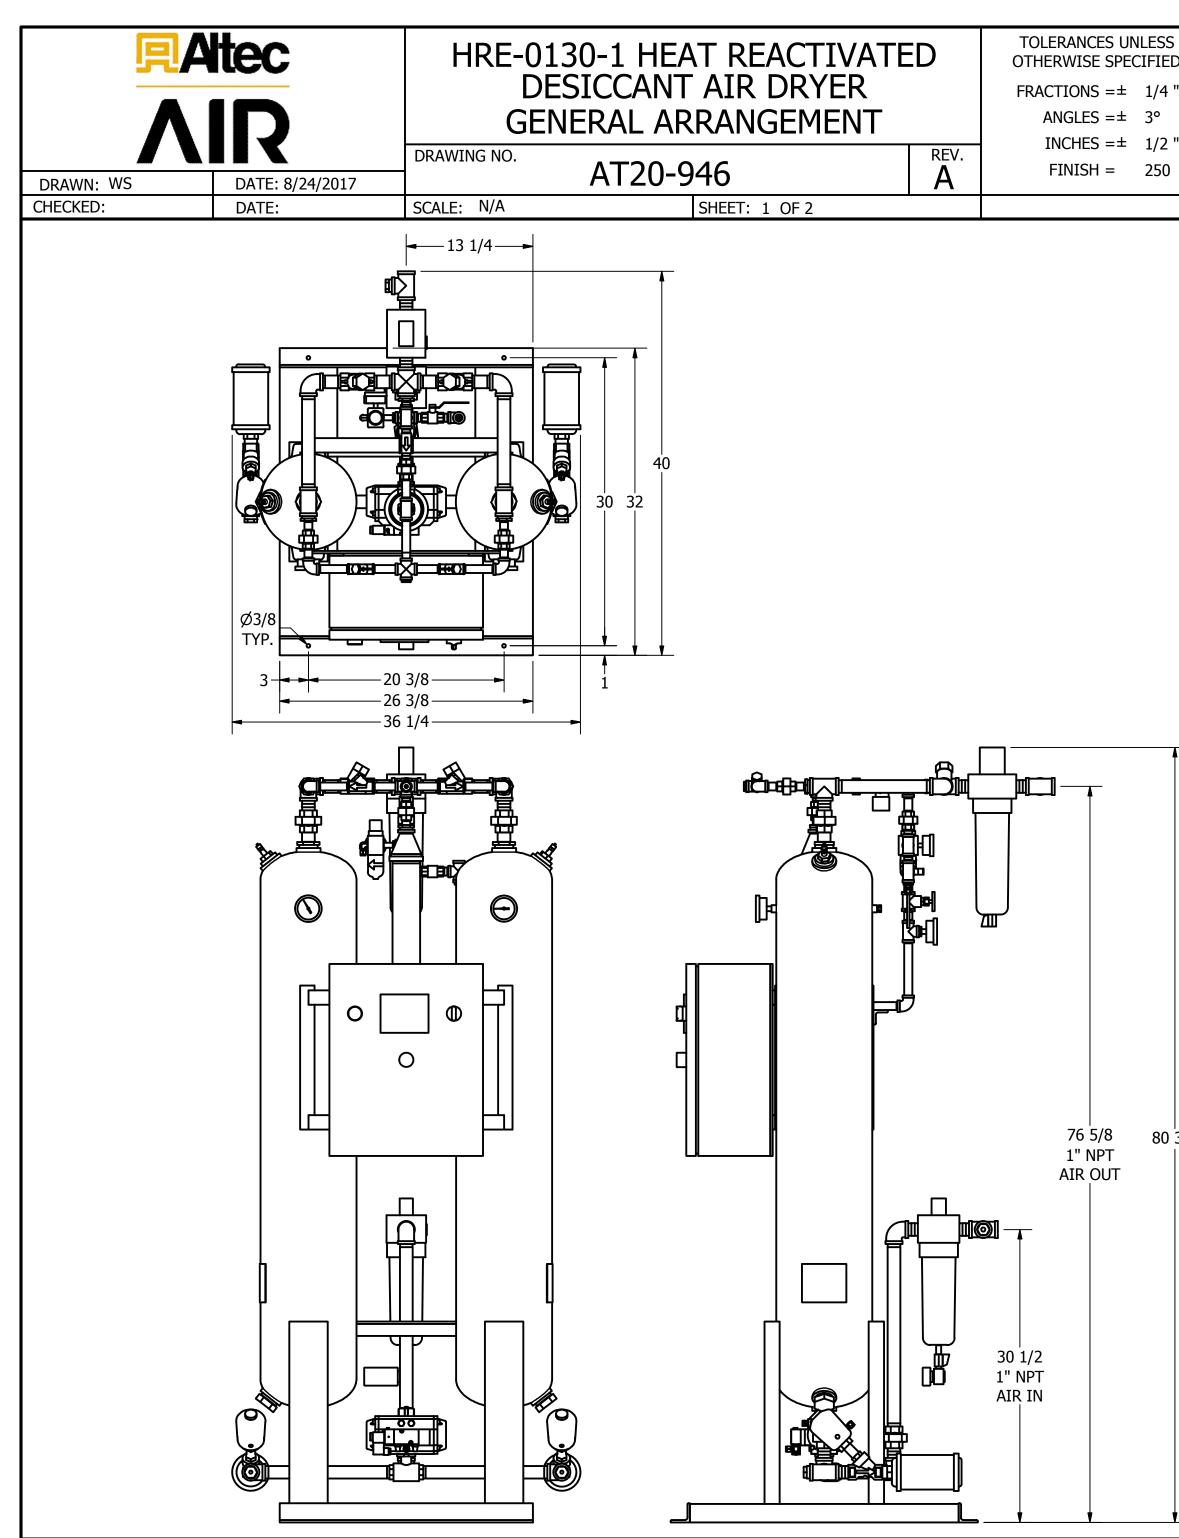

| _ESS<br>IFIED:                        | THE SPECIFICATIONS AND DRAWINGS DISCLOSED HEREIN ARE THE SOLE PROPERTY OF ALTEC AIR, AND SHALL NOT BE COPIED OR USED AS THE BASIS FOR SALE OR MANUFACTURE WITHOUT EXPRESS WRITTEN PERMISSION. |        |               |  |  |  |
|---------------------------------------|-----------------------------------------------------------------------------------------------------------------------------------------------------------------------------------------------|--------|---------------|--|--|--|
|                                       | REVISION LOG<br>REV. ECO. DESCRIPTION                                                                                                                                                         |        | DATE APPROVED |  |  |  |
| IFIED:<br>1/4 "<br>3°<br>1/2 "<br>250 | COPIED OR USED AS                                                                                                                                                                             |        |               |  |  |  |
| 80 3/4                                |                                                                                                                                                                                               |        |               |  |  |  |
|                                       |                                                                                                                                                                                               | PRELIN | <b>1INARY</b> |  |  |  |