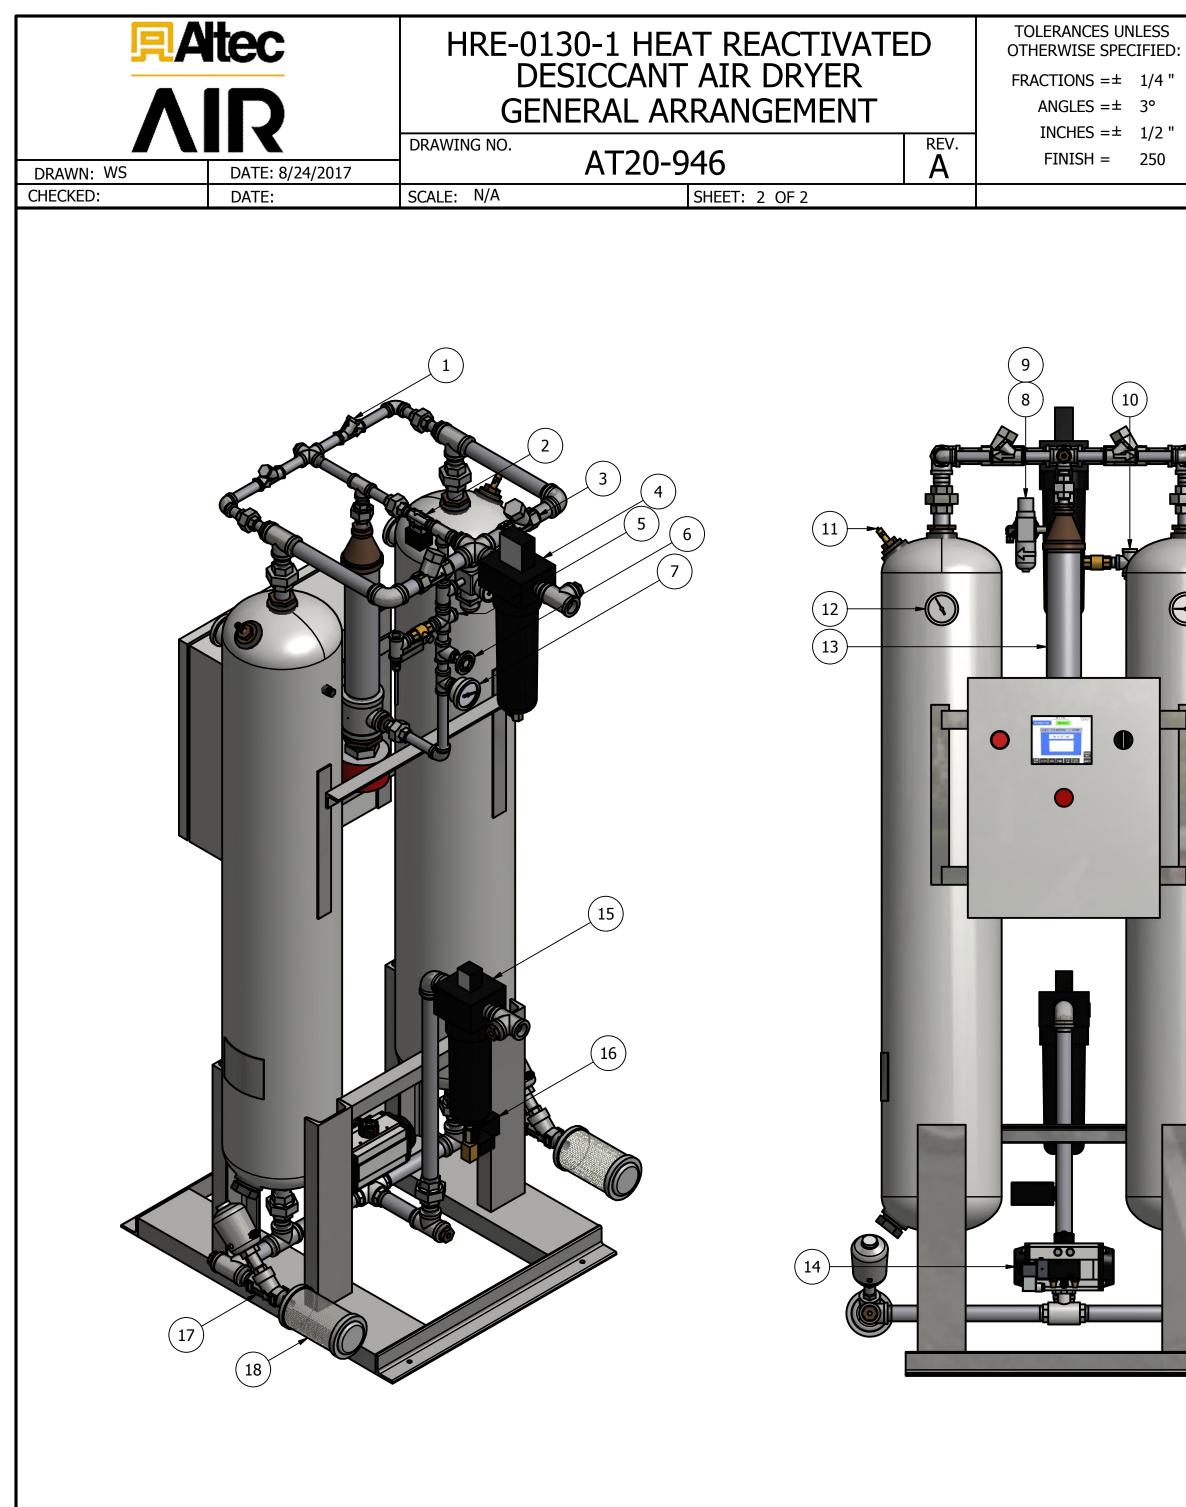

REV. ECO.

Α

THE SPECIFICATIONS AND DRAWINGS DISCLOSED HEREIN ARE THE SOLE PROPERTY OF ALTEC AIR, AND SHALL NOT BE COPIED OR USED AS THE BASIS FOR SALE OR MANUFACTURE WITHOUT EXPRESS WRITTEN PERMISSION.

| REVISION LOG |      |            |                              |      |          |  |  |  |
|--------------|------|------------|------------------------------|------|----------|--|--|--|
| DESCRIPTION  |      |            |                              | DATE | APPROVED |  |  |  |
|              |      |            |                              |      |          |  |  |  |
|              |      | PARTS LIST |                              |      |          |  |  |  |
|              | ITEM | QTY        | DESCRIPTION                  |      |          |  |  |  |
|              | 1    | 2          | CHECK VALVE, PURGE           |      |          |  |  |  |
|              | 2    | 1          | SOLENOID, REPRESS            |      |          |  |  |  |
|              | 3    | 2          | CHECK VALVE, OUTLET          |      |          |  |  |  |
|              | 4    | 1          | PARTICULATE AFTER-FILTER     |      |          |  |  |  |
|              | 5    | 1          | MOISTURE INDICATOR           |      |          |  |  |  |
|              | 6    | 1          | GATE VALVE, PURGE            |      |          |  |  |  |
|              | 7    | 1          | PRESSURE GAUGE, PURGE        |      |          |  |  |  |
|              | 8    | 1          | PRESSURE REGULATOR, CONTROL  |      |          |  |  |  |
|              | 9    | 1          | PRESSURE GAUGE, CONTROL      |      |          |  |  |  |
|              | 10   | 1          | DEW POINT MONITOR (OPTIONAL) |      |          |  |  |  |
|              | 11   | 2          | RELIEF VALVE, TANK           |      |          |  |  |  |
|              | 12   | 2          | PRESSURE GAUGE, CONTROL      |      |          |  |  |  |
|              | 13   | 1          | 1.5 KW HEATER                |      |          |  |  |  |
|              | 14   | 1          | 3-WAY BALL VALVE, INLET      |      |          |  |  |  |
|              | 15   | 1          | COALESCER PRE-FILTER         |      |          |  |  |  |
|              | 16   | 1          | TIMER DRAIN                  |      |          |  |  |  |
|              | 17   | 2          | ANGLE BODY VALVE, EXHAUST    |      |          |  |  |  |
|              | 18   | 2          | MUFFLER, EXHAUST             |      |          |  |  |  |
|              | 19   | 200 LBS    |                              |      |          |  |  |  |